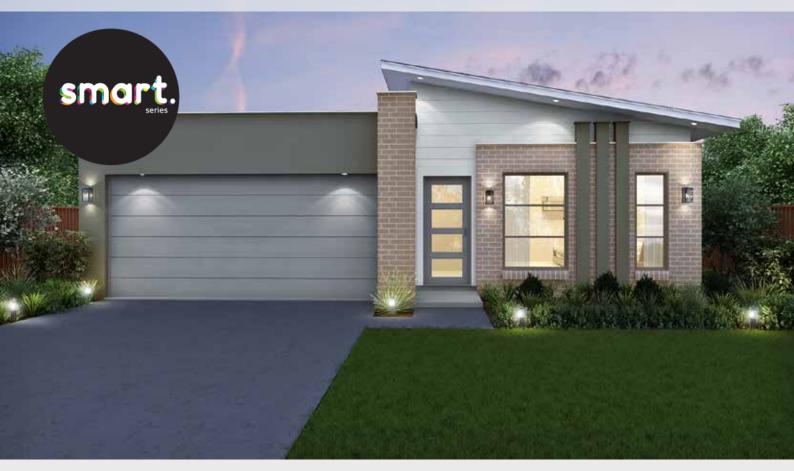

## Suitable for 13m frontage

House Size 11m x 20.3.m

Ground Floor 156.05 m2

Garage 34.37 m2

Porch 1.43 m<sup>2</sup>

Total 191.85 m<sup>2</sup>

meridianhomes.com.au 1300 855 138

Facades as standard are face brick with standard profile roof tiles relevant to the specific façade design. All other features demonstrated in photographs and renderings are optional upgrades and are for illustrative purposes only. Images may depict items not supplied by Meridian Homes which include, but are not limited to, landscaping, pathways, driveways, decks pergolas, fencing, letterboxes, window furnishings and light fittings. Meridian Homes reserves the right to revise plans, specification and pricing without notice. All plans and images are subject to copyright protection. Please contact a sales consultant for more information. Builders Licence: 240445c

Your new home can be customised to feature these other facades