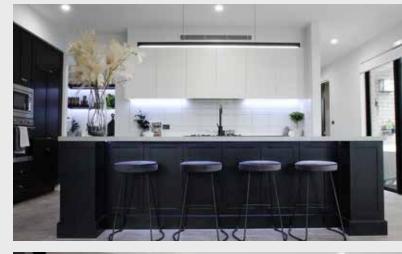

## Suitable for 13m frontage

House Size 11m x 20.3.m

Ground Floor 156.05 m2

Garage 34.37 m2

Porch 1.43 m<sup>2</sup>

Total 191.85 m<sup>2</sup>

meridianhomes.com.au 1300 855 138

Facades as standard are face brick with standard profile roof tiles relevant to the specific façade design. All other features demonstrated in photographs and renderings are optional upgrades and are for illustrative purposes only. Images may depict items not supplied by Meridian Homes which include, but are not limited to, landscaping, pathways, driveways, decks pergolas, fencing, letterboxes, window furnishings and light fittings. Meridian Homes reserves the right to revise plans, specification and pricing without notice. All plans and images are subject to copyright protection. Please contact a sales consultant for more information. Builders Licence: 240445c