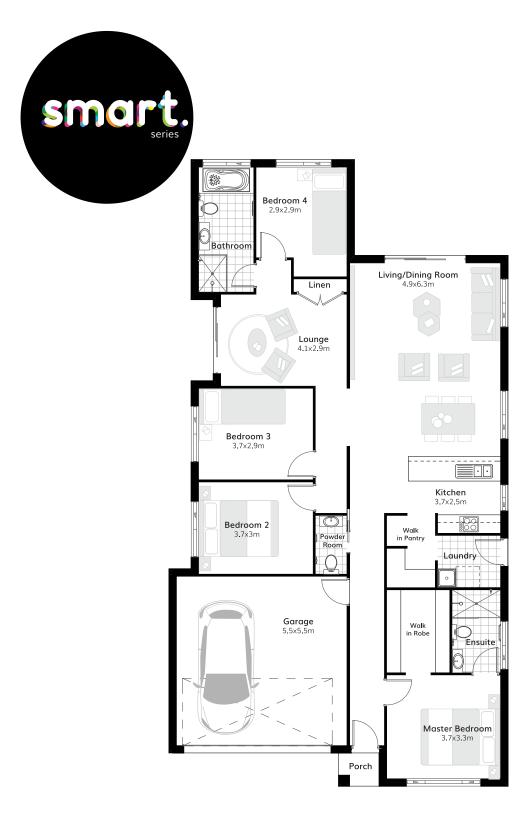

## Suitable for 13m frontage

House Size 11m x 20.3.m

Ground Floor 156.05 m2

Garage 34.37 m2

Porch 1.43 m<sup>2</sup>

Total 191.85 m<sup>2</sup>

meridianhomes.com.au 1300 855 138

Facades as standard are face brick with standard profile roof tiles relevant to the specific façade design. All other features demonstrated in photographs and renderings are optional upgrades and are for illustrative purposes only. Images may depict items not supplied by Meridian Homes which include, but are not limited to, landscaping, pathways, driveways, decks pergolas, fencing, letterboxes, window furnishings and light fittings. Meridian Homes reserves the right to revise plans, specification and pricing without notice. All plans and images are subject to copyright protection. Please contact a sales consultant for more information. Builders Licence: 240445c